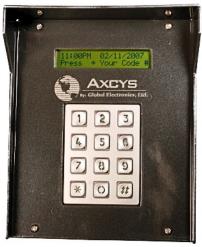

#### All ExclypX Keypad Models feature

- Bespoke, Purpose Design by Global Electronics
- · High Quality industrial grade components
- Fully user configurable feature sets
- Heavy Duty Powder Coated Painted Aluminum Case
- · Gasketed Case Design provides superior weather resistance
- Extensive Surge and Lightning protection built in
- · Modular design for easy upgrade and field servicability
- Illuminated Metal Anti-Vandal Touchpad for easy nightime use
- · Audible and tactile user pushbutton feedback
- No double 'hitting'
- BIG high resulution 4 or 2 Line x 20 LCD or OLED display
- · High visibilty backlit display for easy viewing day or night
- · Optional Extra Bright, Ultra High Contrast OLED Display
- Fused dry-contact relays
- · Multiple Communication mediums available
- Many options and Add-Ons available

#### Standard Programmable features

- Address
- PIN Masking
- · Date Format US or UK/EU
- Time Format US or UK/EU
- · Touchpad 'feel'
- Relay Position Confirmation
- · Display scroll timing
- Relay On-Time
- Communication Timing
- Unlimited user creatable keypad messages
- No "language chip" necessary
- Standard Messaging more available
  - Greeting
  - Entry
  - Exit
  - Area
  - Hours
  - PIN
  - · Access denied
  - · Access approved
  - Door Open
  - Other