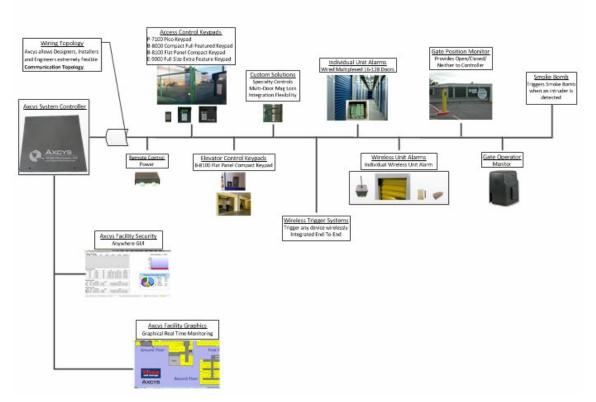

## Facility Security Control

Access Control - Unit Alarming - Roller Shutter Motor Control - Elevator Management - Perimeter Alarm Integration - Fire Control Integration -Gate Position Monitoring - Man Door Monitoring - Lighting

## Facility Perimeter Security

Integrates with Perimeter Alarm and/or Fire Panel

## Facility Graphics

Active Visual Facility Notification

#### End-To-End Systems Integration