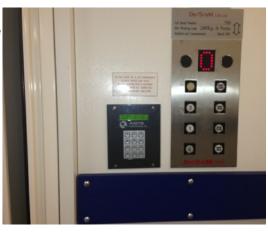

## **Eclypx Keypad Models**

| One<br>Road<br>Road<br>Road<br>Road<br>Road<br>Road<br>Road<br>Road                                                                                                                                                                                                                                                                                                                                                                                                                                                                                                                                                                                                                                                                                                                                                                                                                                                                                                                                                                                                                                                                                                                                                                                                                                                                                                                                                                                                                                                                                                                                                                                                                                                                                                                                                                                                                                                                                                                                                                                                                                                            | Eclypx E-9000 w/VoIP Option<br>& Pin hole Camera       | Larger case provides integrated options; in this example VoIP Telephone or Intercom Module, and/or Pin Hole Camera                                                                                    |
|--------------------------------------------------------------------------------------------------------------------------------------------------------------------------------------------------------------------------------------------------------------------------------------------------------------------------------------------------------------------------------------------------------------------------------------------------------------------------------------------------------------------------------------------------------------------------------------------------------------------------------------------------------------------------------------------------------------------------------------------------------------------------------------------------------------------------------------------------------------------------------------------------------------------------------------------------------------------------------------------------------------------------------------------------------------------------------------------------------------------------------------------------------------------------------------------------------------------------------------------------------------------------------------------------------------------------------------------------------------------------------------------------------------------------------------------------------------------------------------------------------------------------------------------------------------------------------------------------------------------------------------------------------------------------------------------------------------------------------------------------------------------------------------------------------------------------------------------------------------------------------------------------------------------------------------------------------------------------------------------------------------------------------------------------------------------------------------------------------------------------------|--------------------------------------------------------|-------------------------------------------------------------------------------------------------------------------------------------------------------------------------------------------------------|
| A ANTON                                                                                                                                                                                                                                                                                                                                                                                                                                                                                                                                                                                                                                                                                                                                                                                                                                                                                                                                                                                                                                                                                                                                                                                                                                                                                                                                                                                                                                                                                                                                                                                                                                                                                                                                                                                                                                                                                                                                                                                                                                                                                                                        | EclypX E-9000 w/Pin hole<br>Camera                     | Larger case provides integrated options; in this case a Pin Hole Camera                                                                                                                               |
| Miscope in the state of the sta | EclypX E-9000 w/OLED<br>Display                        | OLED - Ultra Wide Temperature Range, world wide character display (all languages including eastern European/Russian) and Ultra HIGH Contrast makes this display option extremely attractive           |
|                                                                                                                                                                                                                                                                                                                                                                                                                                                                                                                                                                                                                                                                                                                                                                                                                                                                                                                                                                                                                                                                                                                                                                                                                                                                                                                                                                                                                                                                                                                                                                                                                                                                                                                                                                                                                                                                                                                                                                                                                                                                                                                                | EclypX B-8000 w/Standard<br>Display                    | Full featured standard keypad includes either Standard LCD Display or optional OLED display. Metal Touch pad Standard.                                                                                |
|                                                                                                                                                                                                                                                                                                                                                                                                                                                                                                                                                                                                                                                                                                                                                                                                                                                                                                                                                                                                                                                                                                                                                                                                                                                                                                                                                                                                                                                                                                                                                                                                                                                                                                                                                                                                                                                                                                                                                                                                                                                                                                                                | EclypX B-8100 (Elevator/Lift)<br>With Standard Display | Full featured Flat Panel keypad designed for elevator use or use where a protruding keypad is not desirable. Includes either Standard LCD Display or optional OLED display. Metal Touch pad Standard. |
|                                                                                                                                                                                                                                                                                                                                                                                                                                                                                                                                                                                                                                                                                                                                                                                                                                                                                                                                                                                                                                                                                                                                                                                                                                                                                                                                                                                                                                                                                                                                                                                                                                                                                                                                                                                                                                                                                                                                                                                                                                                                                                                                | EclypX B-8100 (Elevator/Lift)<br>With Standard Display | Full featured Flat Panel keypad designed for elevator use or use where a protruding keypad is not desirable. Includes either Standard LCD Display or optional OLED display. Metal Touch pad Standard. |
|                                                                                                                                                                                                                                                                                                                                                                                                                                                                                                                                                                                                                                                                                                                                                                                                                                                                                                                                                                                                                                                                                                                                                                                                                                                                                                                                                                                                                                                                                                                                                                                                                                                                                                                                                                                                                                                                                                                                                                                                                                                                                                                                | EclypX P-7100 pico sized keypad                        | Very Tiny, Pico Sized Flat Panel keypad. Features sounds and Colored LED indicators. Fits inside of a USA standard electrical outlet box. Two colors available.                                       |
|                                                                                                                                                                                                                                                                                                                                                                                                                                                                                                                                                                                                                                                                                                                                                                                                                                                                                                                                                                                                                                                                                                                                                                                                                                                                                                                                                                                                                                                                                                                                                                                                                                                                                                                                                                                                                                                                                                                                                                                                                                                                                                                                |                                                        | Rubber Touch pad also available, but not recommend other than for extremely cost sensitive projects                                                                                                   |
|                                                                                                                                                                                                                                                                                                                                                                                                                                                                                                                                                                                                                                                                                                                                                                                                                                                                                                                                                                                                                                                                                                                                                                                                                                                                                                                                                                                                                                                                                                                                                                                                                                                                                                                                                                                                                                                                                                                                                                                                                                                                                                                                |                                                        | More Keypad/Touch pad options coming 1/2016                                                                                                                                                           |