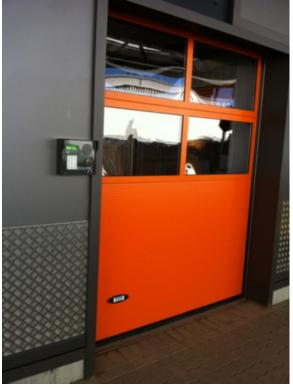

#### All ExclypX Keypad Models feature

- Bespoke, Purpose Design by Global Electronics
- · High Quality industrial grade components
- Fully user configurable feature sets
- Heavy Duty Powder Coated Painted Aluminum Case
- · Gasketed Case Design provides superior weather resistance
- Extensive Surge and Lightning protection built in
- · Modular design for easy upgrade and field servicability
- Illuminated Metal Anti-Vandal Touchpad for easy nightime use
- · Audible and tactile user pushbutton feedback
- No double 'hitting'
- BIG high resulution 4 or 2 Line x 20 LCD or OLED display
- · High visibilty backlit display for easy viewing day or night
- · Optional Extra Bright, Ultra High Contrast OLED Display
- Fused dry-contact relays
- · Multiple Communication mediums available
- Many options and Add-Ons available