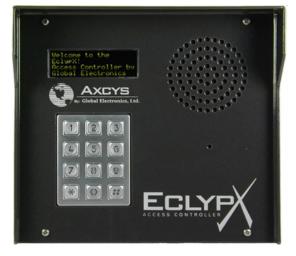

#### All ExclypX Keypad Models feature

- Bespoke, Purpose Design by Global Electronics
- · High Quality industrial grade components
- Fully user configurable feature sets
- Heavy Duty Powder Coated Painted Aluminum Case
- · Gasketed Case Design provides superior weather resistance
- Extensive Surge and Lightning protection built in
- · Modular design for easy upgrade and field servicability
- Illuminated Metal Anti-Vandal Touchpad for easy nightime use
- · Audible and tactile user pushbutton feedback
- No double 'hitting'
- BIG high resulution 4 or 2 Line x 20 LCD or OLED display
- · High visibilty backlit display for easy viewing day or night
- · Optional Extra Bright, Ultra High Contrast OLED Display
- Fused dry-contact relays
- · Multiple Communication mediums available
- Many options and Add-Ons available

## **Eclypx Keypad Models**

| One<br>Road<br>Road<br>Road<br>Road<br>Road<br>Road<br>Road<br>Road                                                                                                                                                                                                                                                                                                                                                                                                                                                                                                                                                                                                                                                                                                                                                                                                                                                                                                                                                                                                                                                                                                                                                                                                                                                                                                                                                                                                                                                                                                                                                                                                                                                                                                                                                                                                                                                                                                                                                                                                                                                            | Eclypx E-9000 w/VoIP Option<br>& Pin hole Camera       | Larger case provides integrated options; in this example VoIP Telephone or Intercom Module, and/or Pin Hole Camera                                                                                    |
|--------------------------------------------------------------------------------------------------------------------------------------------------------------------------------------------------------------------------------------------------------------------------------------------------------------------------------------------------------------------------------------------------------------------------------------------------------------------------------------------------------------------------------------------------------------------------------------------------------------------------------------------------------------------------------------------------------------------------------------------------------------------------------------------------------------------------------------------------------------------------------------------------------------------------------------------------------------------------------------------------------------------------------------------------------------------------------------------------------------------------------------------------------------------------------------------------------------------------------------------------------------------------------------------------------------------------------------------------------------------------------------------------------------------------------------------------------------------------------------------------------------------------------------------------------------------------------------------------------------------------------------------------------------------------------------------------------------------------------------------------------------------------------------------------------------------------------------------------------------------------------------------------------------------------------------------------------------------------------------------------------------------------------------------------------------------------------------------------------------------------------|--------------------------------------------------------|-------------------------------------------------------------------------------------------------------------------------------------------------------------------------------------------------------|
| A ANTON                                                                                                                                                                                                                                                                                                                                                                                                                                                                                                                                                                                                                                                                                                                                                                                                                                                                                                                                                                                                                                                                                                                                                                                                                                                                                                                                                                                                                                                                                                                                                                                                                                                                                                                                                                                                                                                                                                                                                                                                                                                                                                                        | EclypX E-9000 w/Pin hole<br>Camera                     | Larger case provides integrated options; in this case a Pin Hole Camera                                                                                                                               |
| Miscope in the state of the sta | EclypX E-9000 w/OLED<br>Display                        | OLED - Ultra Wide Temperature Range, world wide character display (all languages including eastern European/Russian) and Ultra HIGH Contrast makes this display option extremely attractive           |
|                                                                                                                                                                                                                                                                                                                                                                                                                                                                                                                                                                                                                                                                                                                                                                                                                                                                                                                                                                                                                                                                                                                                                                                                                                                                                                                                                                                                                                                                                                                                                                                                                                                                                                                                                                                                                                                                                                                                                                                                                                                                                                                                | EclypX B-8000 w/Standard<br>Display                    | Full featured standard keypad includes either Standard LCD Display or optional OLED display. Metal Touch pad Standard.                                                                                |
|                                                                                                                                                                                                                                                                                                                                                                                                                                                                                                                                                                                                                                                                                                                                                                                                                                                                                                                                                                                                                                                                                                                                                                                                                                                                                                                                                                                                                                                                                                                                                                                                                                                                                                                                                                                                                                                                                                                                                                                                                                                                                                                                | EclypX B-8100 (Elevator/Lift)<br>With Standard Display | Full featured Flat Panel keypad designed for elevator use or use where a protruding keypad is not desirable. Includes either Standard LCD Display or optional OLED display. Metal Touch pad Standard. |
|                                                                                                                                                                                                                                                                                                                                                                                                                                                                                                                                                                                                                                                                                                                                                                                                                                                                                                                                                                                                                                                                                                                                                                                                                                                                                                                                                                                                                                                                                                                                                                                                                                                                                                                                                                                                                                                                                                                                                                                                                                                                                                                                | EclypX B-8100 (Elevator/Lift)<br>With Standard Display | Full featured Flat Panel keypad designed for elevator use or use where a protruding keypad is not desirable. Includes either Standard LCD Display or optional OLED display. Metal Touch pad Standard. |
|                                                                                                                                                                                                                                                                                                                                                                                                                                                                                                                                                                                                                                                                                                                                                                                                                                                                                                                                                                                                                                                                                                                                                                                                                                                                                                                                                                                                                                                                                                                                                                                                                                                                                                                                                                                                                                                                                                                                                                                                                                                                                                                                | EclypX P-7100 pico sized keypad                        | Very Tiny, Pico Sized Flat Panel keypad. Features sounds and Colored LED indicators. Fits inside of a USA standard electrical outlet box. Two colors available.                                       |
|                                                                                                                                                                                                                                                                                                                                                                                                                                                                                                                                                                                                                                                                                                                                                                                                                                                                                                                                                                                                                                                                                                                                                                                                                                                                                                                                                                                                                                                                                                                                                                                                                                                                                                                                                                                                                                                                                                                                                                                                                                                                                                                                |                                                        | Rubber Touch pad also available, but not recommend other than for extremely cost sensitive projects                                                                                                   |
|                                                                                                                                                                                                                                                                                                                                                                                                                                                                                                                                                                                                                                                                                                                                                                                                                                                                                                                                                                                                                                                                                                                                                                                                                                                                                                                                                                                                                                                                                                                                                                                                                                                                                                                                                                                                                                                                                                                                                                                                                                                                                                                                |                                                        | More Keypad/Touch pad options coming 1/2016                                                                                                                                                           |