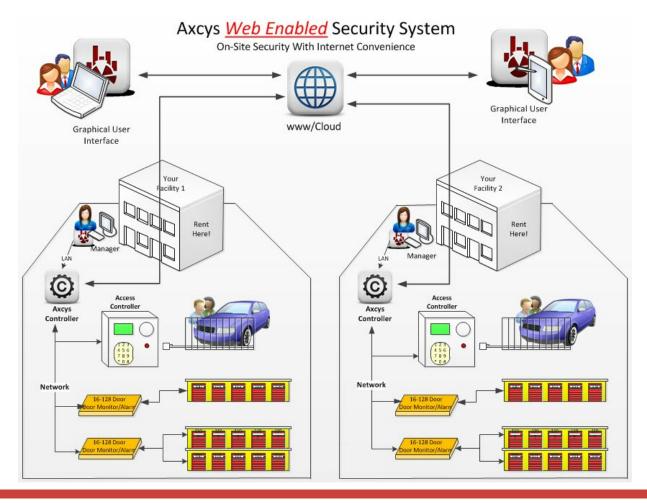

#### The Monitored, Managed and Controlled Facility

Modern Self-Storage facilities feature many active and passive access points and portals in their labyrinth of buildings, floors, hallways and units. These may include Entry Gates, Exit Gates, Elevators, Roller Shutter Doors, Man Doors and Unit Doors. The Axcys Facility Security Management System is designed to incorporate these systems to provide feedback, in *real-time*, for the control, monitoring and security of the Self-Storage Facility.

There are many ways to implement controlled access and/or monitoring of these access points and portals. Axcys Facility Security Management System covers them all! Designed to efficiently and effectively support an unlimited number of monitoring and control devices from a single Facility Security Management System Controller, real time access control, monitoring and feedback to Tenants, Visitors and Managers is provided.

Incorporating modern software, developed by Global expressly for Self-Storage, provides managed communication with unlimited Remote Devices such as Keypad Access Controls, Multiplexed Alarms,

Wireless Alarms and other devices. Specialty devices provide confirmation of facility workings - such as Timing Devices and the Gate Monitor that detects when the gate is open, closed or in between.

Axcys GraphicX completes the Facility Security Management solution by providing a control room of visual means for the Facility Management team and Tenants.

Part of the Axcys Managed Facility Solution